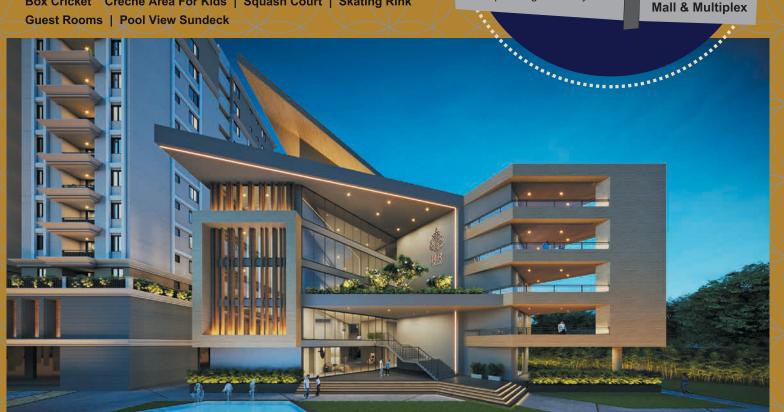

## 21.5 Acres of Master Plan

Grand Club House | Half Basketball Court | Tennis Court Badminton Court | Inĥnity Swimming Pool | Party Lawn | Kids Play Area Business Lounge \$PAand Saloon | Super Market | ATM Centre | Gym Conference Rooms | Banquet Hall | Jogging Track | Cricket Net Open Amphitheater | Traħc Free Podium | Reading Lounge Box Cricket Creche Area For Kids | Squash Court | Skating Rink Guest Rooms | Pool View Sundeck